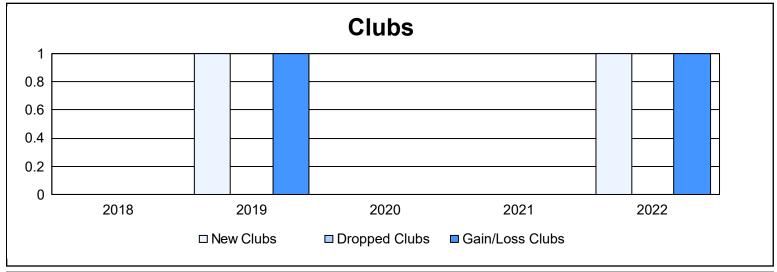

District 102 E As of June 2022 Cumulative

| Year      | New<br>Clubs | Dropped<br>Clubs | Gain/<br>Loss<br>Clubs | New<br>Members | Charter<br>Members | Reinstate<br>Members | Transfer<br>Members | Total<br>Member<br>Added | Total<br>Members<br>Dropped | Gain/<br>Loss<br>Members |
|-----------|--------------|------------------|------------------------|----------------|--------------------|----------------------|---------------------|--------------------------|-----------------------------|--------------------------|
| 2017-2018 | 0            | 0                | 0                      | 135            | 3                  | 6                    | 7                   | 151                      | 150                         | 1                        |
| 2018-2019 | 1            | 0                | 1                      | 116            | 36                 | 1                    | 4                   | 157                      | 134                         | 23                       |
| 2019-2020 | 0            | 0                | 0                      | 120            | 2                  | 8                    | 8                   | 138                      | 125                         | 13                       |
| 2020-2021 | 0            | 0                | 0                      | 110            | 2                  | 3                    | 8                   | 123                      | 211                         | -88                      |
| 2021-2022 | 1            | 0                | 1                      | 107            | 22                 | 2                    | 6                   | 137                      | 150                         | -13                      |
| Average   | 0            | 0                | 0                      | 118            | 13                 | 4                    | 7                   | 141                      | 154                         | -13                      |