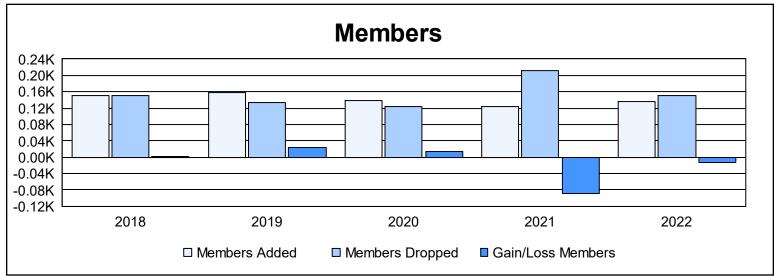

District 102 E As of June 2022 Cumulative

| Year      | New<br>Clubs | Dropped<br>Clubs | Gain/<br>Loss<br>Clubs | New<br>Members | Charter<br>Members | Reinstate<br>Members | Transfer<br>Members | Total<br>Member<br>Added | Total<br>Members<br>Dropped | Gain/<br>Loss<br>Members |
|-----------|--------------|------------------|------------------------|----------------|--------------------|----------------------|---------------------|--------------------------|-----------------------------|--------------------------|
| 2017-2018 | 0            | 0                | 0                      | 135            | 3                  | 6                    | 7                   | 151                      | 150                         | 1                        |
| 2018-2019 | 1            | 0                | 1                      | 116            | 36                 | 1                    | 4                   | 157                      | 134                         | 23                       |
| 2019-2020 | 0            | 0                | 0                      | 120            | 2                  | 8                    | 8                   | 138                      | 125                         | 13                       |
| 2020-2021 | 0            | 0                | 0                      | 110            | 2                  | 3                    | 8                   | 123                      | 211                         | -88                      |
| 2021-2022 | 1            | 0                | 1                      | 107            | 22                 | 2                    | 6                   | 137                      | 150                         | -13                      |
| Average   | 0            | 0                | 0                      | 118            | 13                 | 4                    | 7                   | 141                      | 154                         | -13                      |